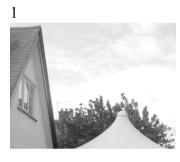

## Where in Old Malden?

- 1. Church Hall, Playgroup gazebo
- 2. St John's wall

3. Malden Manor Station

4. End wall of Library in Church Road

- 5. Roof of Malden Manor School from Sheephouse Way
- 6. Mural under railway bridge at Plough Green