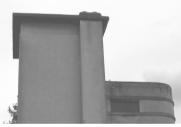

## Where in Old Malden?

- 1. Church Hall, Playgroup gazebo
- 2. St John's wall

3. Malden Manor Station

4. End wall of Library in Church Road

- 5. Roof of Malden Manor School from Sheephouse Way
- 6. Mural under railway bridge at Plough Green