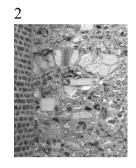

## Where in Old Malden?

- 1. Church Hall, Playgroup gazebo
- 2. St John's wall

3. Malden Manor Station

4. End wall of Library in Church Road

- 5. Roof of Malden Manor School from Sheephouse Way
- 6. Mural under railway bridge at Plough Green